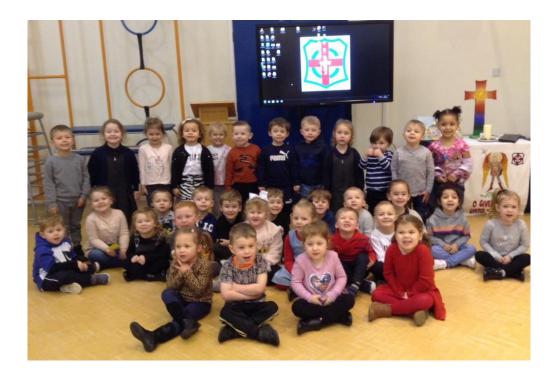

## St George's Central CE Primary School and Nursery

<u>Mia's idea to raise money for the Australian bushfire crisis.</u> <u>£418 was raised in total through a whole school non-uniform day: January 2020</u>